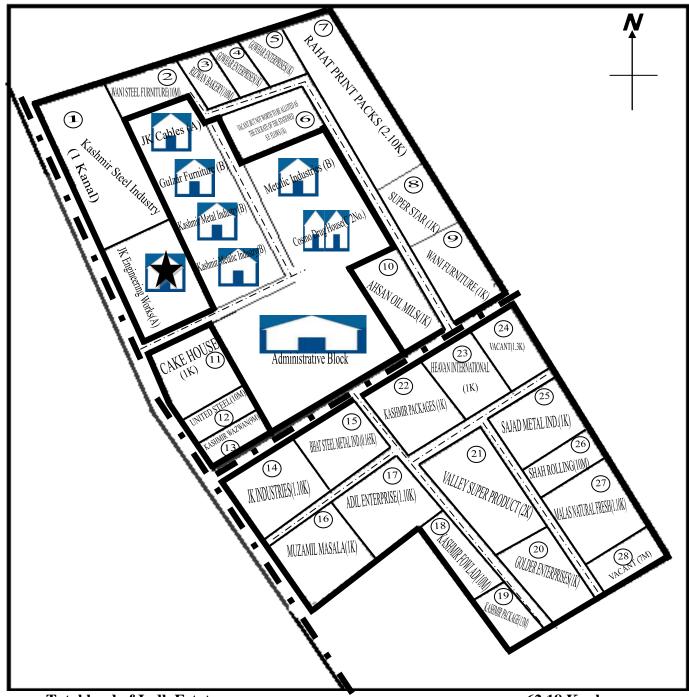

## MAP OF INDUSTRAL ESTATE, GAGREN SHOPIAN

Total land of Indl. Estate: Land alloted to Other agencies viz. Degree College, Handicrafts= Net land of the Indl. Estate= 62.18 Kanls 09.17 kanals 53.01 kanals

## Index

- Govt. built up sheds occupied by the Security Force
- ★ Govt. built up shed alloted/occupied by M/s JK Engg. Works.
- $\overrightarrow{A} \Longrightarrow A$ -Type Govt.builtup sheds.
- $\mathbf{B} \Longrightarrow \mathbf{B}$  Type Govt.builtup sheds
- C ⇒ C- Type Govt.builtup sheds
- Rest of the plots stands alloted to various entreprenuers except S.No. 6, 24 & 28. The plot No.6 is not worth to be alloted as the excrate of the stationed S.F flows in the said premises used as toilet trunchs whileas Plot No. 24 alloted to M/s Mughal Sweets stands cancelled and has been recommended for addl. allotment to M/s Heaven International Food Products.
- · □ Internal Roads.
- General Road.